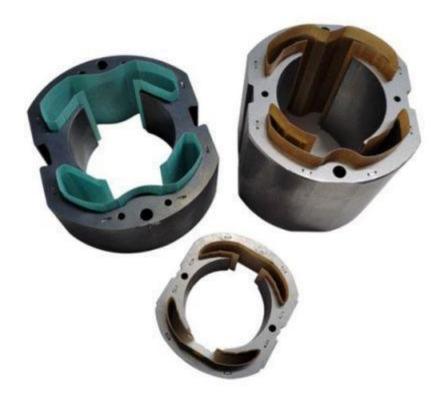

### **Equipment introduction:**

- 1. This machine is used for the process of inserting insulating paper into the stator.
- 2.It is composed of automatic paper cutting and automatic mold clamping and paper feeding mechanism, which is efficient and fast.
- 3. The equipment has stable performance and high production efficiency, reaching the international level of similar models.
- 4. Quickly change tooling, simple operation, convenient and reliable.
- 5. Configure the belt line to complete the automatic production equipment for unmanned operation.
- 6.Paper feeding method: The motor is used to feed the paper, and the debugging is simple and accurate.
- 7.Feeding accuracy: ±0.15mm.
- 8. Paper cutting method: pneumatic cutting.
- 9.Pressure wheel structure: The integral pressure wheel is easy to disassemble and install, and it can jump to small and high precision.
- 10. Punching method: automatic cylinder punching.
- 11. Number of stator slots: 2 slots.
- 12.Production cycle beat: ≤7 seconds 1 cycle.
- 13. Working air pressure: 0.5-0.7MPa.