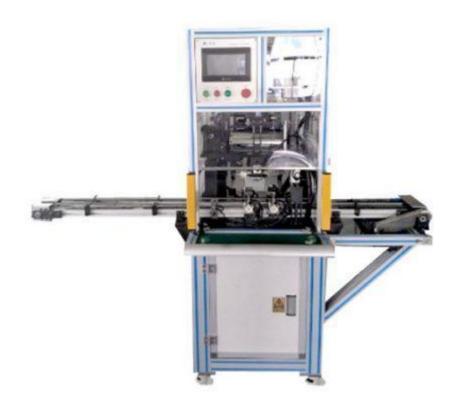

### **Equipment introduction:**

- 1. This machine is used for the process of inserting insulating paper into the stator.
- 2.It is composed of automatic paper cutting and automatic mold clamping and paper feeding mechanism, which is efficient and fast.
- 3. The equipment has stable performance and high production efficiency, reaching the international level of similar models.
- 4. Quickly change tooling, simple operation, convenient and reliable.
- 5. Configure the belt line to complete the automatic production equipment for unmanned operation.
- 6.Paper feeding method: The motor is used to feed the paper, and the debugging is simple and accurate.
- 7.Feeding accuracy: ±0.15mm.
- 8. Paper cutting method: pneumatic cutting.
- 9.Pressure wheel structure: The integral pressure wheel is easy to disassemble and install, and it can jump to small and high precision.
- 10. Punching method: automatic cylinder punching.
- 11. Number of stator slots: 2 slots.
- 12.Production cycle beat: ≤7 seconds 1 cycle.
- 13. Working air pressure: 0.5-0.7MPa.