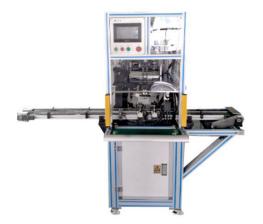

### **Equipment introduction:**

- 1. This machine is used for the process of inserting insulating paper into the stator.
- 2.It is composed of automatic paper cutting and automatic mold clamping and paper feeding mechanism, which is efficient and fast.
- 3. The equipment has stable performance and high production efficiency, reaching the international level of similar models.
- 4. Quickly change tooling, simple operation, convenient and reliable.
- 5. Configure the belt line to complete the automatic production equipment for unmanned operation.
- 6.Paper feeding method: The motor is used to feed the paper, and the debugging is simple and accurate.
- 7.Feeding accuracy: ±0.15mm.
- 8. Paper cutting method: pneumatic cutting.
- 9.Pressure wheel structure: The integral pressure wheel is easy to disassemble and install, and it can jump to small and high precision.
- 10. Punching method: automatic cylinder punching.
- 11. Number of stator slots: 2 slots.
- 12.Production cycle beat: ≤7 seconds 1 cycle.
- 13. Working air pressure: 0.5-0.7MPa.