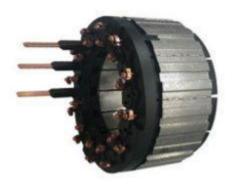

## **Production line introduction:**

- 1. The brushless motor stator production line of the water pump has a high degree of automation, the equipment runs fast, has high stability, and supports intelligent production.
- 2. The staffing is 0 people, the rhythm is 15 seconds/1 piece, and the stator is finished.
- 3.Equipment composition: iron core feeding machine, front and rear skeleton machine, block stator winding machine, round welding machine, wiring bridge assembly machine, comprehensive testing machine, blanking machine, etc.
- 4. High degree of automation, less staffing, high equipment stability, to meet mass production.
- 5.Intelligent production, the whole line MES system, real-time grasp of the production situation.
- 6. The pass rate of the whole line: 99.7%.