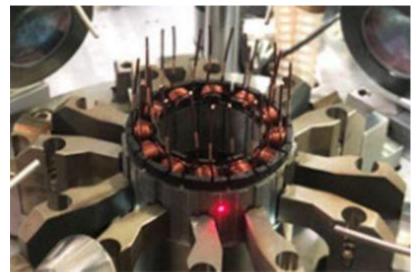

## **Production line introduction:**

- 1. The brushless motor stator production line of the water pump has a high degree of automation, the equipment runs fast, has high stability, and supports intelligent production.
- 2. The staffing is 0 people, the rhythm is 15 seconds/1 piece, and the stator is finished.
- 3.Equipment composition: iron core feeding machine, front and rear skeleton machine, block stator winding machine, round welding machine, wiring bridge assembly machine, comprehensive testing machine, blanking machine, etc.
- 4. High degree of automation, less staffing, high equipment stability, to meet mass production.
- 5.Intelligent production, the whole line MES system, real-time grasp of the production situation.
- 6. The pass rate of the whole line: 99.7%.