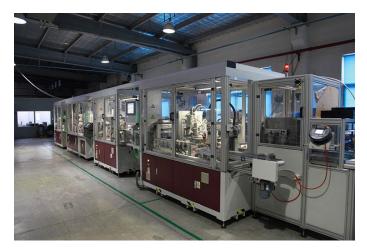

## **SHUAIRUI® Brushless Motor Stator Production Line for Automobile Water Pump**

## **Production line introduction:**

- 1. The brushless motor stator production line of the water pump has a high degree of automation, the equipment runs fast, has high stability, and supports intelligent production.
- 2. The staffing is 0 people, the rhythm is 15 seconds/1 piece, and the stator is finished.
- 3.Equipment composition: iron core feeding machine, front and rear skeleton machine, block stator winding machine, round welding machine, wiring bridge assembly machine, comprehensive testing machine, blanking machine, etc.
- 4. High degree of automation, less staffing, high equipment stability, to meet mass production.
- 5.Intelligent production, the whole line MES system, real-time grasp of the production situation.
- 6. The pass rate of the whole line: 99.7%.