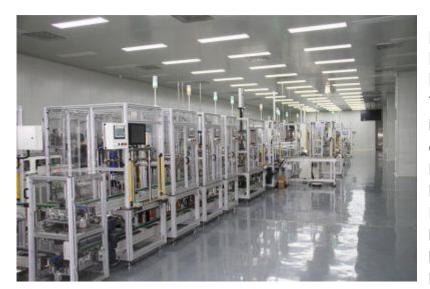

## **Production line introduction:**

- 1. The BLDC washing motor production line has a high degree of automation, fast equipment operation, high stability, and supports intelligent production.
- 2. The staffing is 3 people, the rhythm is 15 seconds/1 piece, and the motor is finished.
- 3. Equipment composition: rotor production line, stator production line, motor assembly assembly line.
- 4. High degree of automation, less staffing, high equipment stability, to meet mass production.
- 5.Intelligent production, the whole line MES system, real-time grasp of the production situation.
- 6. The pass rate of the whole line: 99.7%.