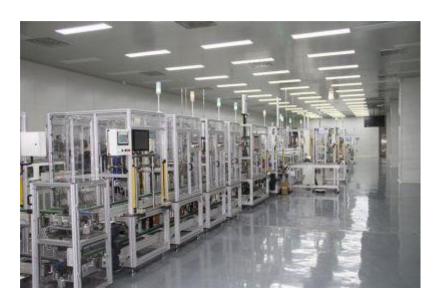

## **Production line introduction:**

- 1. The BLDC washing motor production line has a high degree of automation, fast equipment operation, high stability, and supports intelligent production.
- 2. The staffing is 3 people, the rhythm is 15 seconds/1 piece, and the motor is finished.
- 3. Equipment composition: rotor production line, stator production line, motor assembly assembly line.
- 4. High degree of automation, less staffing, high equipment stability, to meet mass production.
- 5.Intelligent production, the whole line MES system, real-time grasp of the production situation.
- 6. The pass rate of the whole line: 99.7%.